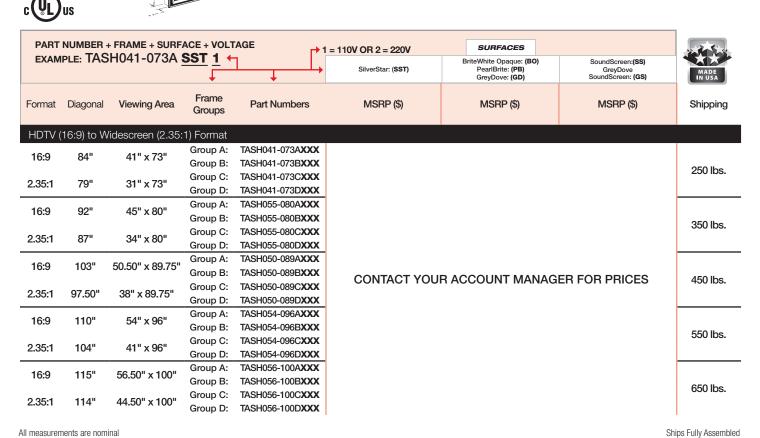

## THEATER ART SYSTEMS-H

## Features:

- » Horizontal masking system for non-anamorphic lens projectors
- » Native 16:9 (HDTV) format horizontally masks to 2.35:1 (widescreen) format
- » 3D-A Ready with SilverStar®
- » Large selection of Giclée fine art prints, frames, and liners view at (www.vutec.com)
- » Client's custom art or photographs can be duplicated with authorized release
- » Drawings are provided for all units (requires sign off)
- » All orders must be submitted using Vutec's Theater Art Systems order form
- » 5 year warranty

Vutec's "Un-dedicated" Home Theater for All Non-Anamorphic Widescreen Projection Systems

- See guidelines and artist agreement in Appendix A10 & A11

## Control System:

- » IR control system included
- » IR can be substituted for a Low Voltage control kit or 12V DC Auto Relay
- » Optional RF Control System:/ CONTACT YOUR ACCOUNT MANAGER FOR PRICES