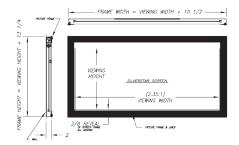

Vutec's "Un-dedicated" Home Theater for Anamorphic Widescreen Projection Systems