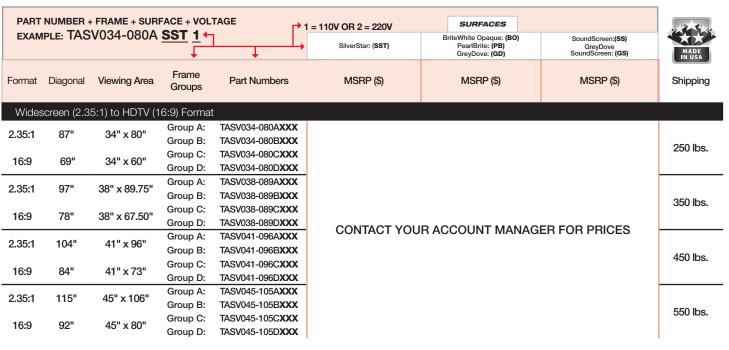

# Artwork Royalty Fee: » R5,R10,R15, R20, R30 / CONTACT YOUR ACCOUNT MANAGER FOR PRICES Custom Artwork:

- **» CONTACT YOUR ACCOUNT MANAGER FOR PRICES**
- » See guidelines and artist agreement in Appendix A10 & A11

### Control System:

- » IR control system included
- » IR can be substituted for a Low Voltage control kit or 12V DC Auto Relay
- » Optional RF Control System:/ CONTACT YOUR ACCOUNT MANAGER FOR PRICES

All measurements are nominal Ships Fully Assembled